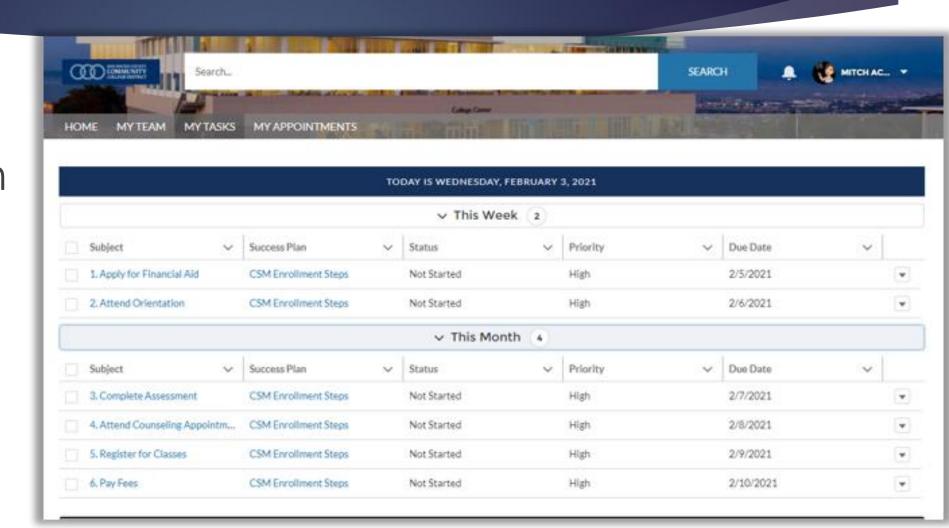

### Phase 2: Success Plans: Enrollment Steps

A Success Plan is a collection of Tasks assigned to the student.