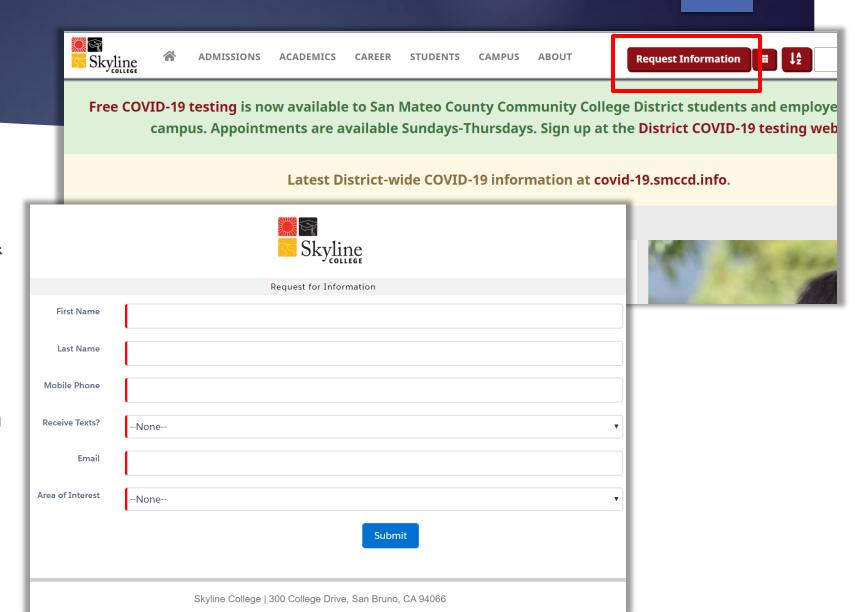

#### Phase 1

PHASE 1: Recruitment and Marketing

- Recruitment Discovery & Creation
  - Discovery
  - Process Maps
  - Request for Information (RFI) Forms

#### PHASE 1: Recruitment and Marketing

- Marketing Discovery & Creation
- Marketing Cloud
- ► Communication Flows
- ▶ Student Journeys

At Skyline College we believe in your optimism. We are inspired by your passion. And we want you to succeed beyond your wildest dreams.