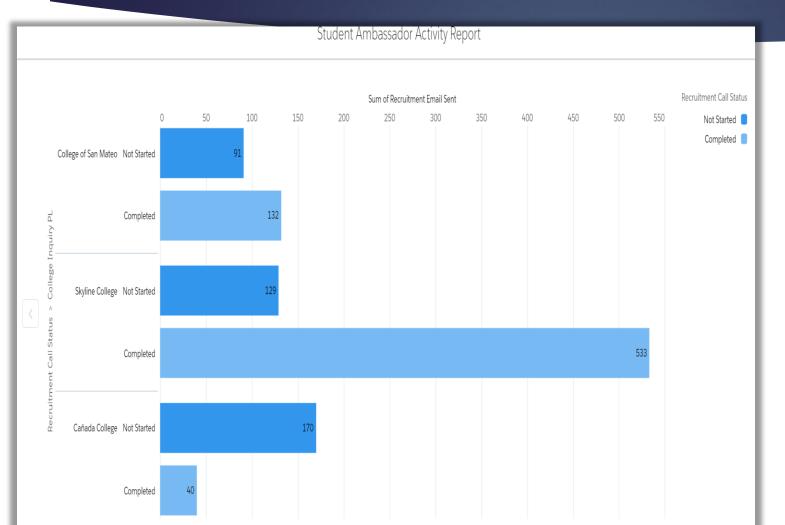

# Phase 1 Continuous Improvement: RFI Dashboards

# Request for Information (RFI) Conversion Rates

- % of Students who applied after RFI was submitted
  - ► Cañada College: 19%
  - ► College of San Mateo: 28%
  - ► Skyline College: 30%
  - ▶ District Average: 25%\*