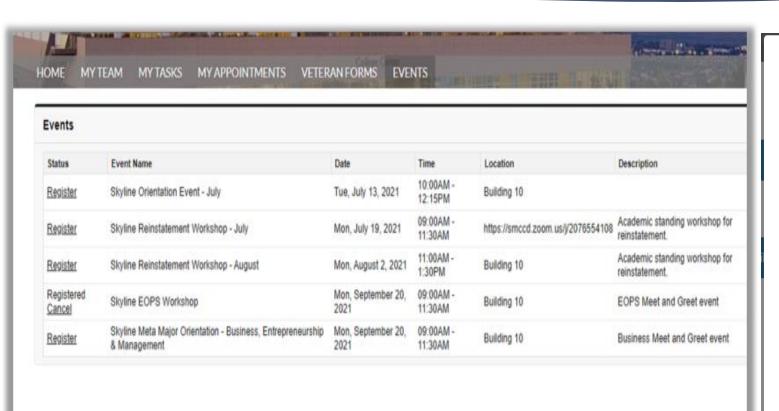

### Phase 3.5: Events & Forms

Below is your list of registered courses for the Fall 2021 term.

Select ALL courses that you are requesting certification for, regardless if you have already requested certification for the term.