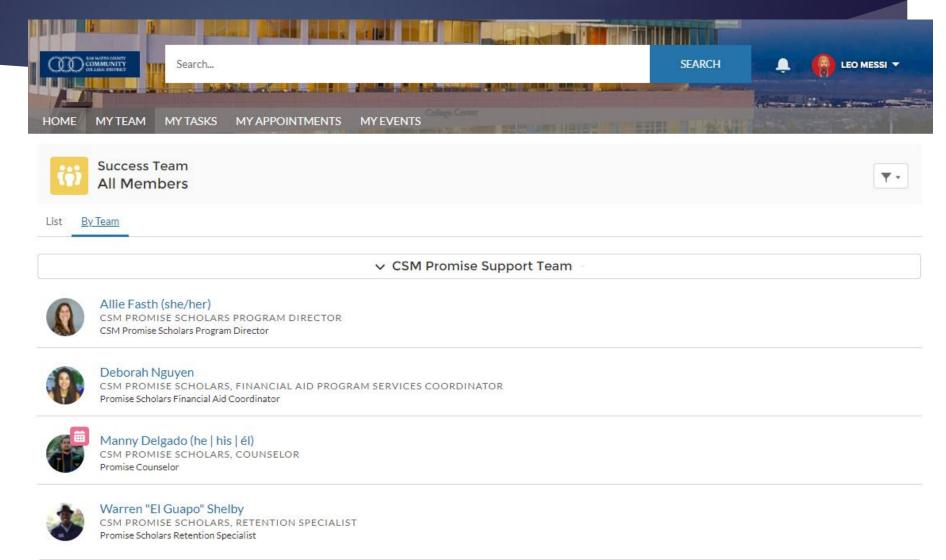

### Phase 3: Success Teams

#### **Success Teams:**

Preprogrammed Assignments based of student attributes