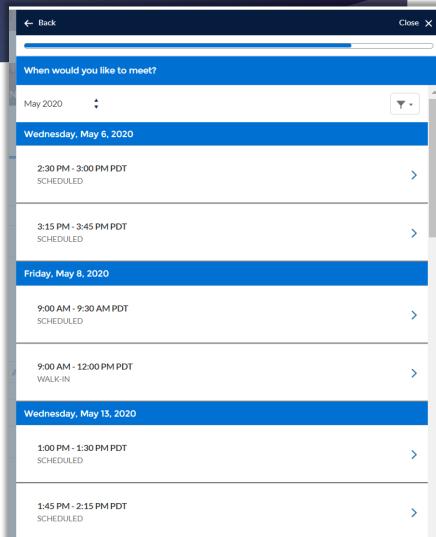

te | Catalog & Schedule

# Phase 1 Continuous Improvement: RFI Dashboards



# Request for Information (RFI) Conversion Rates

- % of Students who applied after RFI was submitted
  - ► Cañada College: 19%
  - ► College of San Mateo: 28%
  - ► Skyline College: 30%
  - ▶ District Average: 25%\*

# Phase 2 June 2020



### Phase 2: Success Plans: Enrollment Steps

A Success Plan is a collection of Tasks assigned to the student.



# Phase 2: Marketing Cloud: Enrollment Messages

# Marketing Cloud:

Messages are automatically sent at a programmed cadence to nudge the student forward in their enrollment iourney.







# Phase 3 Spring 2021

### Phase 3: Success Teams

#### **Success Teams:**

Preprogrammed Assignments based of student attributes



# Phase 3: Student Appointment Scheduling





# Phase 3: Appointment Management



### Phase 3.5: Events & Forms



Below is your list of registered courses for the Fall 2021 term.

Select ALL courses that you are requesting certification for, regardless if you have already requested certification for the term.

**REMINDER:** Courses must appear in your Student Education Plan (SEP) as created by your counselor

College Location - Course Number - Course Name - Credit Hours

| College of San Mateo - ADMJ120-4 - Criminal Investigation | 1 - | . ( |
|-----------------------------------------------------------|-----|-----|
|-----------------------------------------------------------|-----|-----|

- College of San Mateo ADMJ185-4 Intro to Forensic Science 3
- College of San Mateo BIOL132-4 Human Biology Laboratory 1
- College of San Mateo