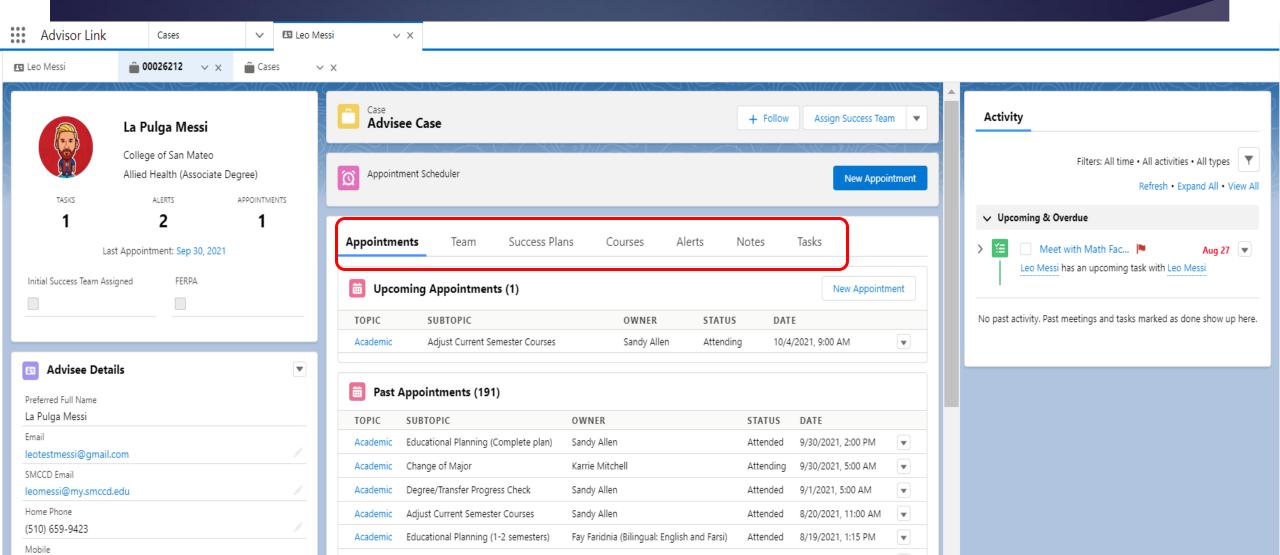

### Phase 2: Success Plans: Enrollment Steps

A Success Plan is a collection of Tasks assigned to the student.

### Phase 3: Success Teams

#### **Success Teams:**

Preprogrammed Assignments based of student attributes