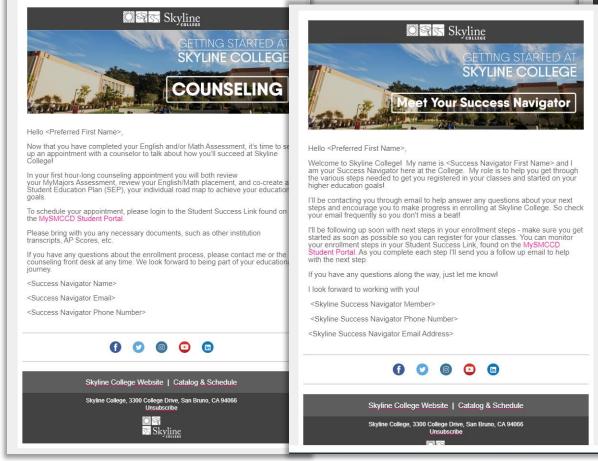

# Phase 2: Marketing Cloud: Enrollment Messages

# Marketing Cloud:

Messages are automatically sent at a programmed cadence to nudge the student forward in their enrollment iourney.