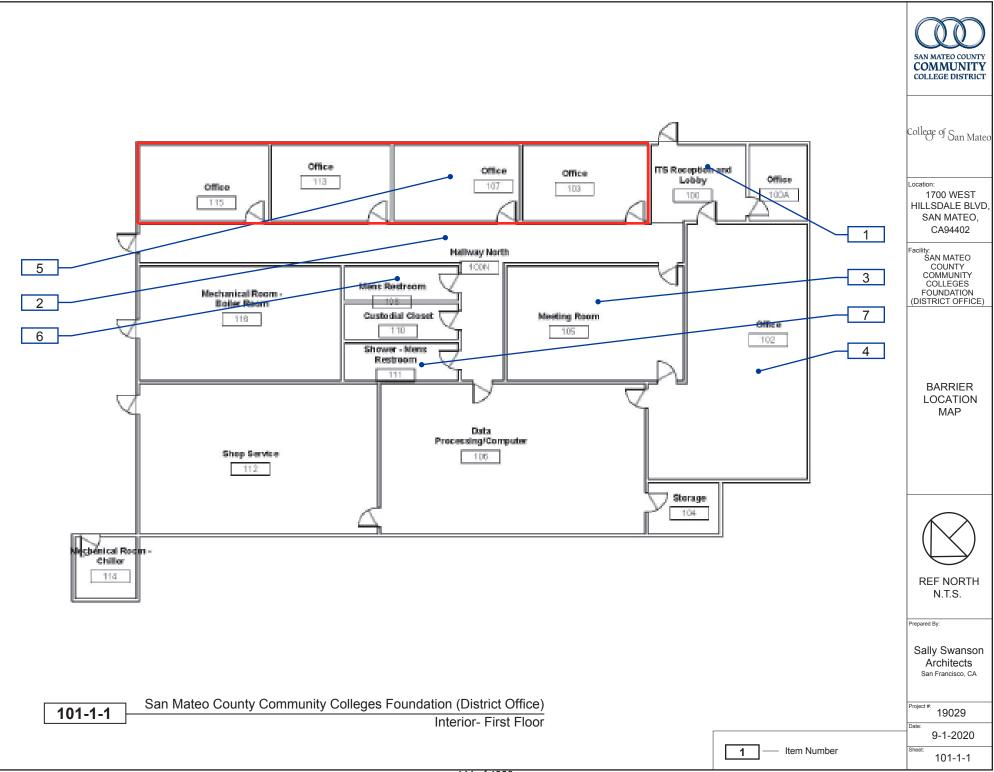

.00 |
|-----------------------------------|----------|--------------|----------------|
| 101-0-1                           | Exterior | On-site      | \$149,256.00   |
| 101-1-1                           | Interior | First Floor  | \$258,165.00   |
| 101-1-2                           | Interior | Second Floor | \$1,138,509.00 |
| 101-1-3                           | Interior | Third Floor  | \$441,225.00   |
| Grand Total for SMCCCD            |          |              | \$1,987,155.00 |



### **SURVEY DATA**



#### Access Compliance Survey Report

#### **District Office (CSM)**

1700 West Hillsdale Blvd, San Mateo, CA

Facility #:

101

#### Summary of Findings:

Number of Barriers in Building

211

Total Cost of Barrier Removal

\$1,987,155



September 2020

SSA Project #: 19029.00









| SMCCCD                                                                                                                                                                                                          | Access C                                                                                    | Compliance Survey Repo                                                    | ort                  |         |           | 101-0-  |  |
|-----------------------------------------------------------------------------------------------------------------------------------------------------------------------------------------------------------------|---------------------------------------------------------------------------------------------|-------------------------------------------------