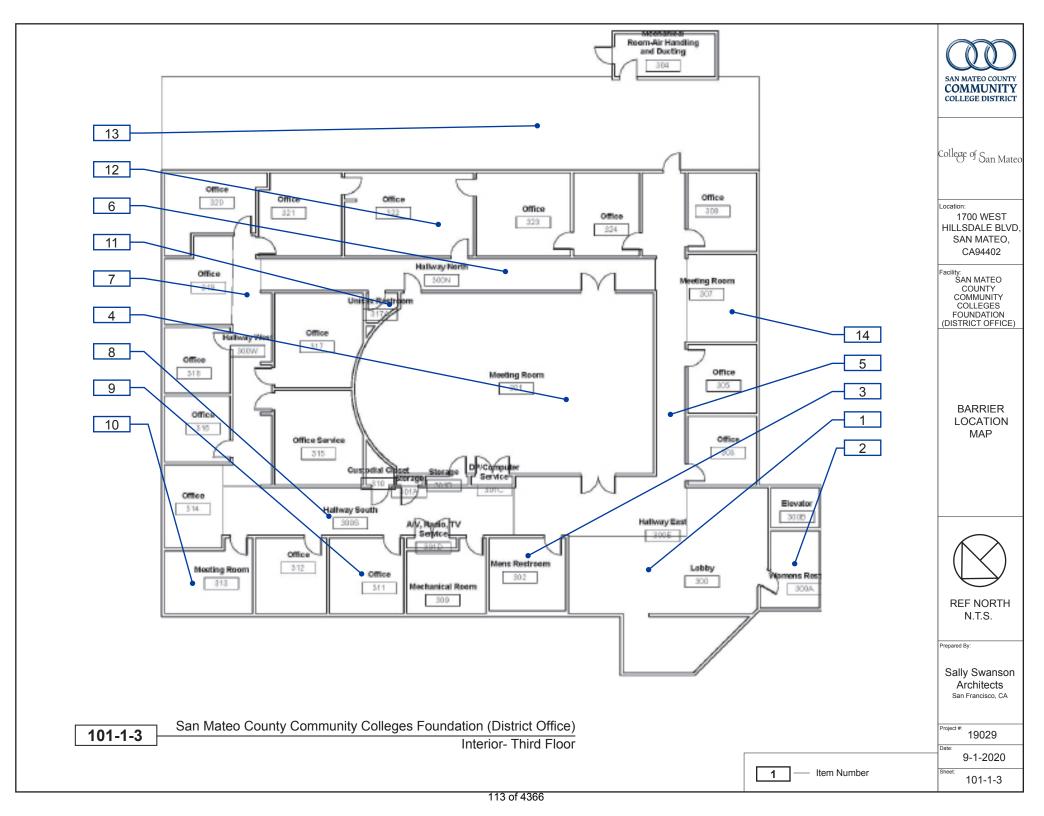

# **COST SUMMARY**

| Facility: 101 District Office (CS | SM)      |              | \$1,987,155.00 |
|-----------------------------------|----------|--------------|----------------|
| 101-0-1                           | Exterior | On-site      | \$149,256.00   |
| 101-1-1                           | Interior | First Floor  | \$258,165.00   |
| 101-1-2                           | Interior | Second Floor | \$1,138,509.00 |
| 101-1-3                           | Interior | Third Floor  | \$441,225.00   |
| Grand Total for SMCCCD            |          |              | \$1,987,155.00 |