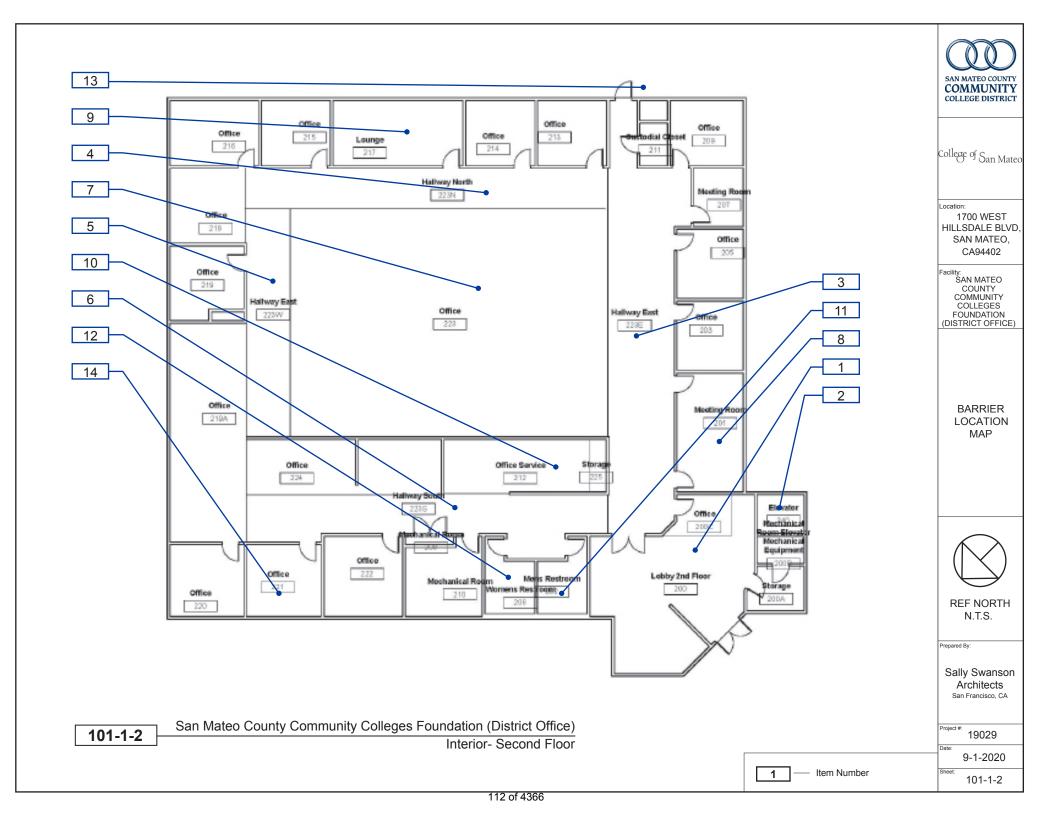

# **COST SUMMARY**

| Facility: 101 District Office (CS | SM)      |              | \$1,987,155.00 |
|-----------------------------------|----------|--------------|----------------|
| 101-0-1                           | Exterior | On-site      | \$149,256.00   |
| 101-1-1                           | Interior | First Floor  | \$258,165.00   |
| 101-1-2                           | Interior | Second Floor | \$1,138,509.00 |
| 101-1-3                           | Interior | Third Floor  | \$441,225.00   |
| Grand Total for SMCCCD            |          |              | \$1,987,155.00 |