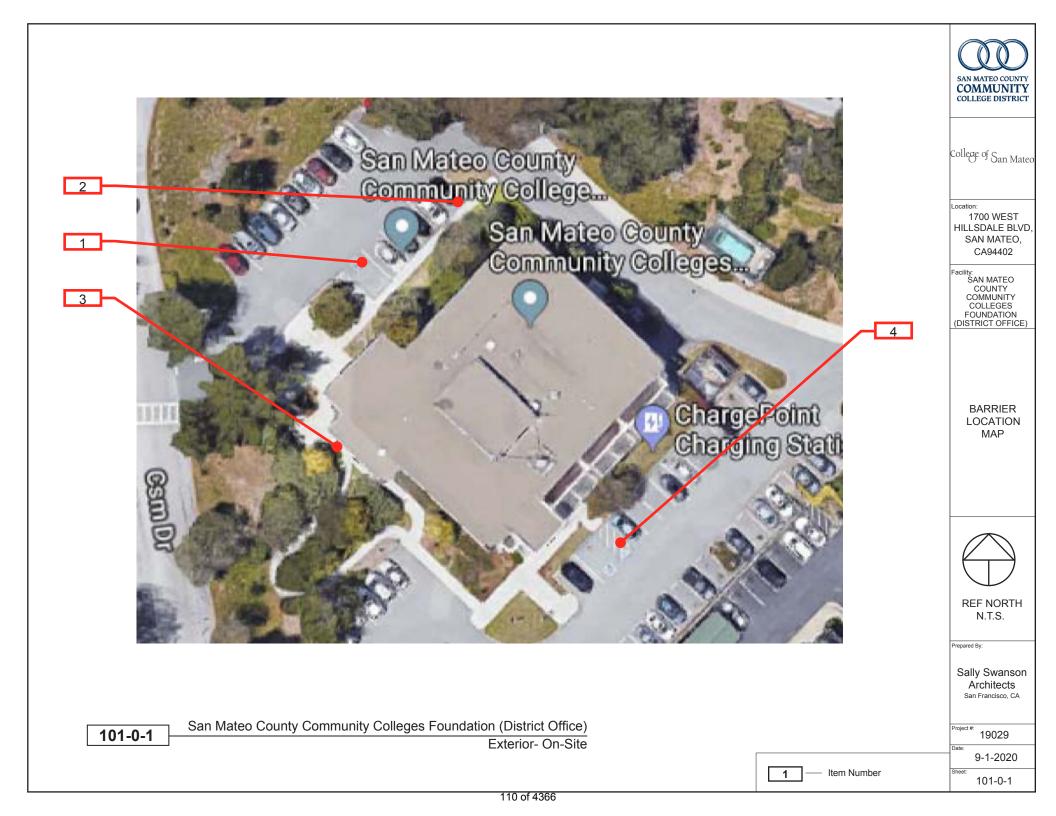

## **FACILITIES LIST**

Facility#: Facility:

101 District Office (CSM)

Address:

1700 West Hillsdale Blvd, San Mateo, CA

#### **District Office (CSM)**

1700 West Hillsdale Blvd, San Mateo, CA

Facility #:

101