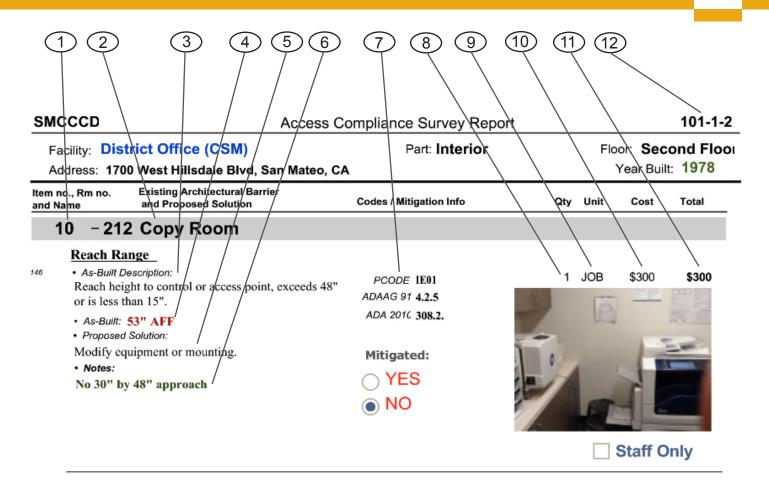

# **NAVIGATION & LEGEND**

| 1.  | Item Number:          | Number corresponding to the number on the Barrier Location Map which identifies the general location of the identified barriers. |
|-----|-----------------------|----------------------------------------------------------------------------------------------------------------------------------|
| 2.  | Item Name:            | Describes the barrier location / item title (e.g.: parking lot, room name).                                                      |
| 3.  | As-Built Description: | Description of identified barrier based on applicable accessibility codes.                                                       |
| 4.  | As-Built:             | Existing conditions / dimensions.                                                                                                |
| 5.  | Proposed Solution:    | Description of steps necessary to remove barrier and, if applicable, an interim or alternative solution.                         |
| 6.  | Notes:                | Additional notes pertaining to barrier.                                                                                          |
| 7.  | Codes / Info:         | - PCODE: specifies the relevant SSA database code. Database code plus suffix:                                                    |
|     |                       | <ul> <li>REF: data shown for reference only [scope of work related to or covered by other item].</li> </ul>                      |
|     |                       | - NT: non-typical problem or solution.                                                                                           |
|     |                       | - ADAAG/ADA 2010: The Federal Standard for accessibility adopted by the Department of Justice.                                   |
| 8.  | Qty:                  | Number of units required.                                                                                                        |
| 9.  | Туре:                 | Unit of measurement used to compute conceptual cost estimate. LF=linear feet; SF=square feet; JOB=lump sum.                      |
| 10. | Cost:                 | Estimated conceptual cost of specific solution per one unit.                                                                     |
| 11. | Total:                | Total estimated conceptual cost for removing identified barrier (multiplied Qty by Cost).                                        |
| 12. | ID No:                | Specifies Facility Number, Area Number: 1=Interior / 0=Exterior, and Part / Floor Number.                                        |
|     |                       |                                                                                                                                  |
|     |                       |                                                                                                                                  |