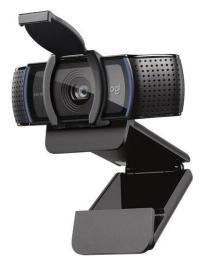

## LogiTech HD Pro Webcam

## **Specifications:**

• Resolution and frame rate: 1080p at up to 30 fps

720p at up to 30 fps

• Image Sensor: Size-Unspecified CMOS

• Sensor Resolution: 2 MP

• Field of View: 78°

• System Connection: USB-A 2.0

• Focus Type: Auto

Power Source: Bus PoweredLow Light Correction: Yes

• Cable Length: 1.52m

• OS Compatibility: Windows 7 or Later

macOS 10.10 or Later

Chrome OS

Android 5.0 or Later

\*As of February, 2019: Check with the manufacturer for the most up-to-date compatibility.

## Dimensions:

3.7 x 1.1 x 0.9" / 94.0 x 27.9 x 22.9 mm (Without Clip) 3.7 x 1.7 x 2.8" / 94.0 x 43.2 x 71.1 mm (With Clip)